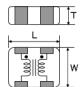

#### ■ External Dimensions

| L | 1mm ±0.15    |
|---|--------------|
| W | 1.25mm ±0.15 |
| Т | 0.55mm ±0.1  |

2015.06.01